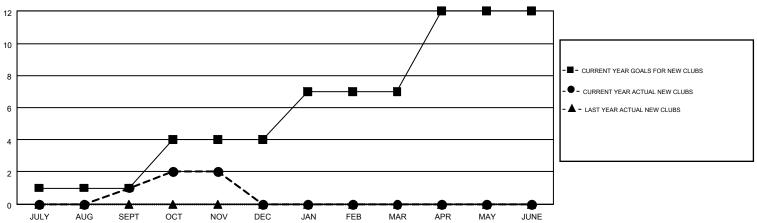

## MONTHLY MEMBERSHIP PROGRESS REPORT

Multiple District 13

Results as of: 11/30/2016

**LOCATION: OHIO** 

GMT CA 1

| GMT: CINDY GREGG      |                  |           |                  |                  |  |  |  |  |  |  |
|-----------------------|------------------|-----------|------------------|------------------|--|--|--|--|--|--|
| Clubs                 |                  |           |                  |                  |  |  |  |  |  |  |
| RESULTS FOR 2016-2017 |                  |           |                  |                  |  |  |  |  |  |  |
| QUARTER               | NEW CLUB<br>GOAL | NEW CLUBS | DROPPED<br>CLUBS | NET<br>GAIN/LOSS |  |  |  |  |  |  |
| JULY/AUG/SEPT         | 1                | 1         | 1                | 0                |  |  |  |  |  |  |
| OCT/NOV/DEC           | 3                | 1         | 1                | 0                |  |  |  |  |  |  |
| JAN/FEB/MAR           | 3                | 0         | 0                | 0                |  |  |  |  |  |  |
| APR/MAY/JUNE          | 5                | 0         | 0                | 0                |  |  |  |  |  |  |

## GOALS AND ACTUAL NEW CLUBS CUMULATIVE

| DROPPED CLUBS: 2     |           | 155 CLUBS OF 420 ADDED 1 OR MORE<br>NEW MEMBERS | GENDER DISTRIBUTION  MALE 8,773 (73.19%) |                |       |
|----------------------|-----------|-------------------------------------------------|------------------------------------------|----------------|-------|
| DROPPED MEMBERS      |           |                                                 | FEMALE                                   | 3,214 (26.81%) |       |
| DECEASED             | 108       | CLICK HERE FOR HEALTH ASSESSMENT DATA           | FAMILY UNIT MEMBERS                      |                | 2,158 |
| CLUB CANCELLED OTHER | 13<br>492 |                                                 | HEAD OF HOUSEHOLD                        |                | 1,058 |
| TOTAL                | 613       |                                                 | NON-HEAD OF HOUSEHOL                     | .D             | 1,100 |