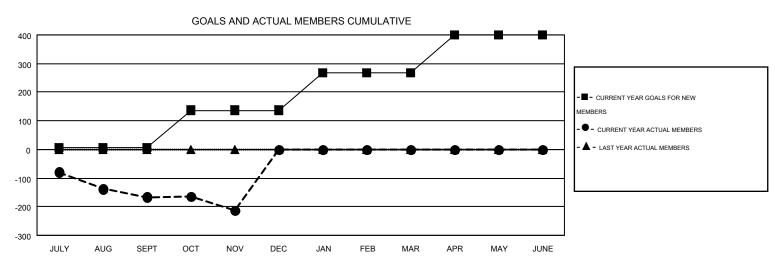

| Members               |                    |                                        |                    |                  |  |  |  |  |  |  |
|-----------------------|--------------------|----------------------------------------|--------------------|------------------|--|--|--|--|--|--|
| RESULTS FOR 2016-2017 |                    |                                        |                    |                  |  |  |  |  |  |  |
| QUARTER               | NEW MEMBER<br>GOAL | CHARTER AND<br>NEW<br>MEMBERS<br>ADDED | DROPPED<br>MEMBERS | NET<br>GAIN/LOSS |  |  |  |  |  |  |
| JULY/AUG/SEPT         | 5                  | 191                                    | 357                | -166             |  |  |  |  |  |  |
| OCT/NOV/DEC           | 132                | 209                                    | 257                | -48              |  |  |  |  |  |  |
| JAN/FEB/MAR           | 132                | 0                                      | 0                  | 0                |  |  |  |  |  |  |
| APR/MAY/JUNE          | 131                | 0                                      | 0                  | 0                |  |  |  |  |  |  |

## GOALS AND ACTUAL NEW CLUBS CUMULATIVE

| DROPPED CLUBS: 2     |           | 155 CLUBS OF 420 ADDED 1 OR MORE<br>NEW MEMBERS | GENDER DISTRIBUTION  MALE 8,773 (73.19%) |                |       |
|----------------------|-----------|-------------------------------------------------|------------------------------------------|----------------|-------|
| DROPPED MEMBERS      |           |                                                 | FEMALE                                   | 3,214 (26.81%) |       |
| DECEASED             | 108       | CLICK HERE FOR HEALTH ASSESSMENT DATA           | FAMILY UNIT MEMBERS                      |                | 2,158 |
| CLUB CANCELLED OTHER | 13<br>492 |                                                 | HEAD OF HOUSEHOLD                        |                | 1,058 |
| TOTAL                | 613       |                                                 | NON-HEAD OF HOUSEHOL                     | .D             | 1,100 |